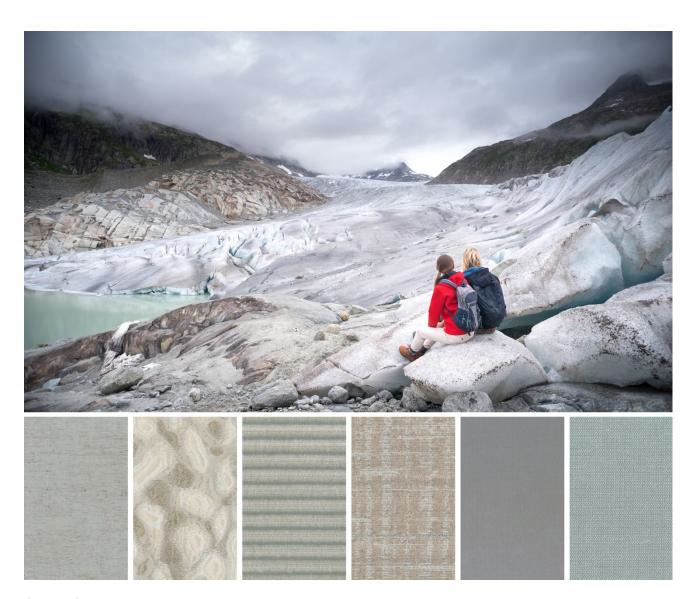

**Weathered Oak** - A linen grey with warm tones and a hint of brown, Weathered Oak is a welcome alternative to traditional neutrals. With its unique blend of understated, driftwood-like aesthetics and transitional silver-fox traits, Weathered Oak has earned its place among the ranks of notable neutrals in the marketplace.

### **Weathered Oak**

From Left: Thebes Platinum\*, Babylon Ivory\*, Selfridge Linen, Gem Asteria, Seine Platinum, Riverbank Flax

Page

###

<sup>\*</sup> Textiles will be released Spring 2020