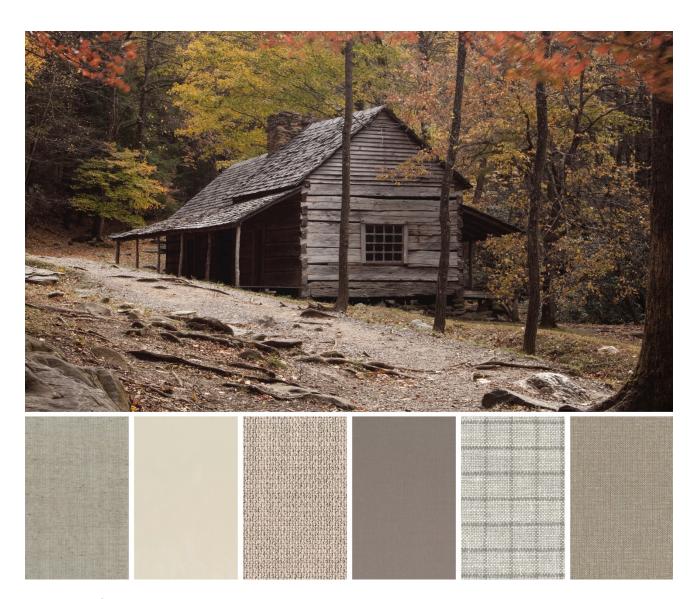

**Weathered Oak** - A linen grey with warm tones and a hint of brown, Weathered Oak is a welcome alternative to traditional neutrals. With its unique blend of understated, driftwood-like aesthetics and transitional silver-fox traits, Weathered Oak has earned its place among the ranks of notable neutrals in the marketplace.

### **Weathered Oak**

From Left: Thebes Platinum\*, Babylon Ivory\*, Selfridge Linen, Gem Asteria, Seine Platinum, Riverbank Flax

Page

###

<sup>\*</sup> Textiles will be released Spring 2020