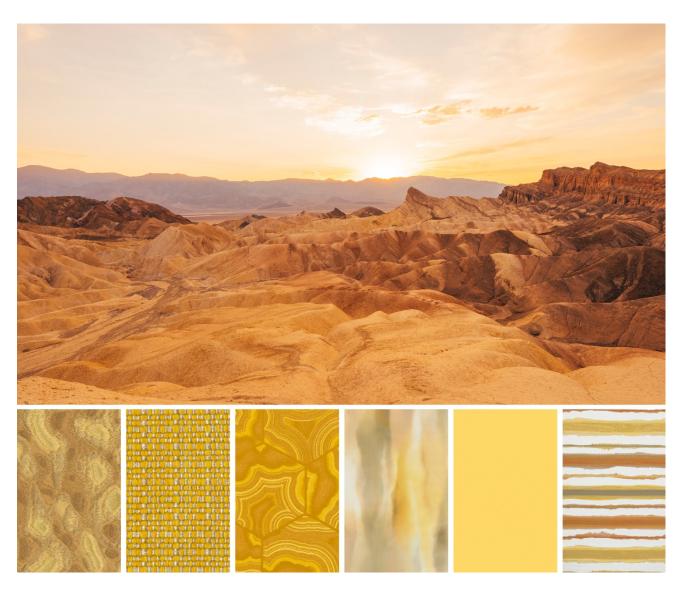

**Summer Dawn** - When the sun is setting and golden hour is upon us, the beautiful, arresting nature of Summer Dawn is at its best. A fresh approach to cool yellows with a hint of green, Summer Dawn has the energetic qualities of a canary yellow with the opulent tones of a goldenrod or whiskey. An elegant mix of light and dark, this dimensional, layered color is an instant showstopper when paired with classic emeralds, deep blues, regal purples and warm browns.

### **Summer Dawn**

From Left: Dorado Whiskey\*, Element Omelette\*, Olympia Summer Dawn\*, Niagara Summer Dawn\*, Landscape Lemon Drop, Caspian Tuscan Sun

260 Holbrook Drive Wheeling, IL 60090 USA T: 847.657.8481 F: 847.657.8641