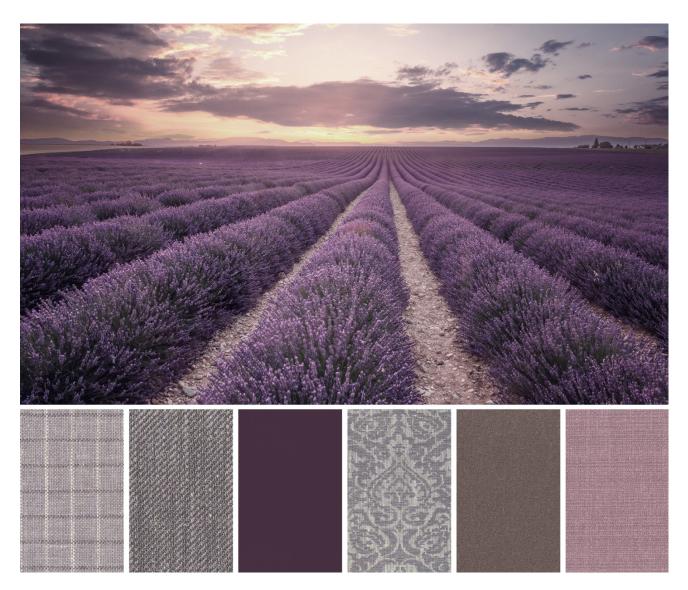

**French Lavender** - A personal favorite of Design Director, Iris Wang, French Lavender is an elusive soft pastel purple with a grey undertones. A recent introduction to Brentano's line with Fall 2019's Clearwater Collection, French Lavender brings tangible beauty to modern design with hints of amethyst and fleeting characteristics of lilac. This stylish and polished color has become a fast favorite among residential and contract designers alike.

### French Lavender

From Left: Seine French Lavender, Marseille French Lavender, Landscape Purple Grape, Loire French Lavender, Geneva Mountain Mauve, Palette Byzantine Purple

260 Holbrook Drive Wheeling, IL 60090 USA T: 847.657.8481 F: 847.657.8641