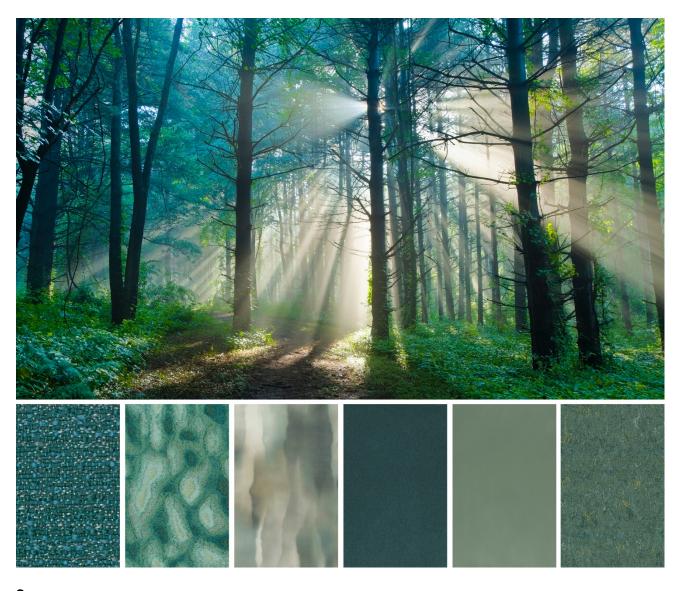

**Spruce** - A functional and dexterous green, Spruce's subtle shades of light and dark blue provides a unique opportunity for designers. Pairing well with a fortitude of colors, this rich, never drab hue is both soothing and bold. Schemed with a mix of charcoals, blues and beige, this color is perfect for contract, hospitality and residential projects alike.

### **Spruce**

From Left: Andes Seacliff\*, Dorado Blue Iguana\*, Niagara Jade\*, Lutra Cadet Teal, Babylon Jade\*, Hanoi Dirty Martini\*

260 Holbrook Drive Wheeling, IL 60090 USA T: 847.657.8481 F: 847.657.8641