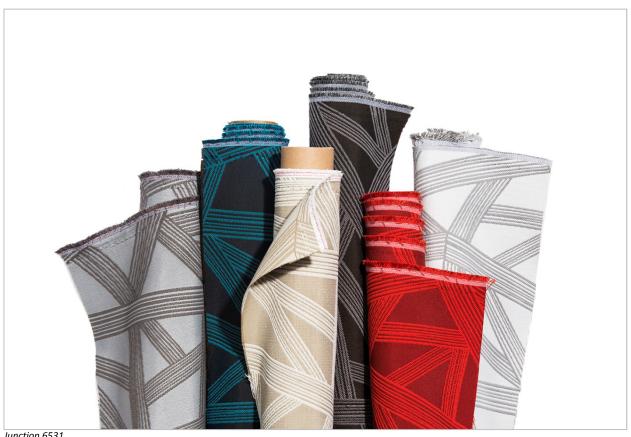

Inspired by connections and intersections, **Junction**'s textured lines create a geometric motif that is as structured in design as it is in construction. With a stain resistant finish and acrylic backing, the 54" upholstery merges contemporary design with contract performance and adds a point of interest to any interior. Available in seven colorways— from soft contrasting neutrals to vivid red and cool teal – Junction's path is quite intriguing.

# BRENTANO

260 Holbrook Drive Wheeling, IL 60090 USA T: 847.657.8481 F: 847.657.8641

Junction 6531

Available in seven colorways— from soft contrasting neutrals to vivid red and cool teal – Junction's path is quite intriguing.